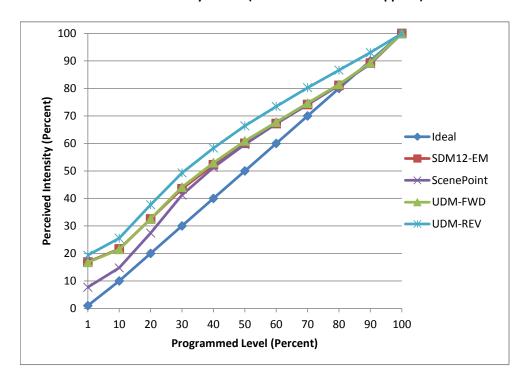

ManufacturerSatcoModelS9579DescriptionVintage LEDDriverIntegrated

Nominal Power (W) 6.5

**Dimming Control** Forward and Reverse

Product Range -

**Test Date** 9/6/2016

| Dimmer Tested Against:              | SDM12-EM | Scenepoint | UDM-FWD | UDM-REV |
|-------------------------------------|----------|------------|---------|---------|
| Pass/Fail                           | Pass     | Pass       | Pass    | Pass    |
| Best-Fit Power Profile:             |          |            |         |         |
| Minimum ON                          | 1.5      | 1          | 1       | 1.5     |
| Maximum ON                          | 95       | 96         | 95      | 92      |
| Adjust                              | 100      | 100        | 100     | 100     |
| Light Output Range (vs. non-dimmed) |          |            |         |         |
| Maximum (Perceived)                 | 95.4%    | 95.4%      | 95.1%   | 95.0%   |
| Minimum (Perceived)                 | 16.1%    | 7.3%       | 15.9%   | 18.4%   |
| Minimum (Measured)                  | 2.6%     | 0.5%       | 2.5%    | 3.4%    |

## **Linearity Curves (Best-fit Power Profile Applied):**